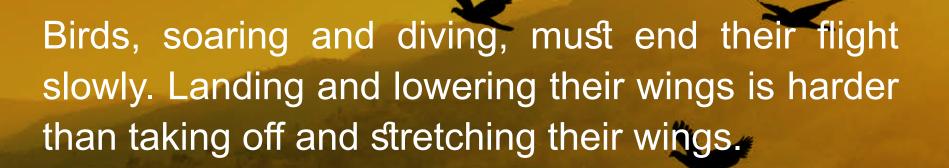

#### 

MILLIGHTE!

Like a bird coming down from sky to earth that slows its wing beats and lowers them to gently touch land so was the Command of ALLAH (Glorified be He) to His Messenger (peace and blessings be upon him) regarding believers: